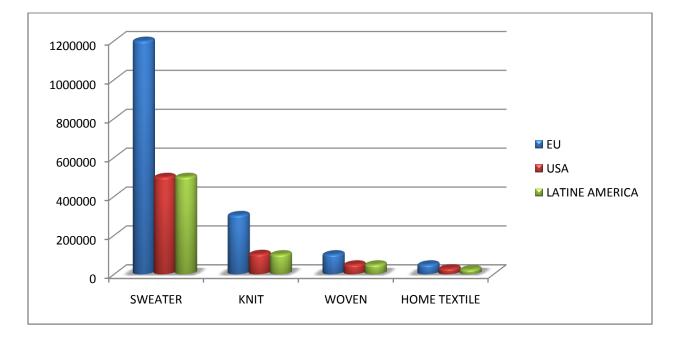

on Logistics Support.
- Quick response of new Inquiry.



## **CUSTOMERS WE REPRESENT**

| CUSTOMER'S NAME  | ORIGIN | CUSTOMER'S NAME   | ORIGIN  |
|------------------|--------|-------------------|---------|
| 1.ATLAS          | FRANCE | 10. ZARA          | SPAIN   |
| 2.SOL'S          | FRANCE | 11.LEFTIES        | SPAIN   |
| 3.IKKS           | FRANCE | 12.ELCORTE INGLES | SPAIN   |
| 4.HOMME MODERN   | FRANCE | 13. FELBER        | GERMANY |
| 5.0KAIDI /OBAIBI | FRANCE | 14.ТАККО          | GERMANY |
| 6.GEMO           | FRANCE | 15.WALMART        | MEXICO  |
| 7. M2A           | FRANCE | 16.SEARS          | USA     |
| 8. TOM KIDS      | FRANCE | 17.LEE COOPER     | UK      |
| 9. BEST MOUNTAIN | FRANCE |                   |         |

Our sales products range according to worldwide:



### **Material Quality**

#### Sweater

100% Cotton, 100% Acrylic cotton like, 100% Acrylic wool like, 100% Acrylic tamu (mohair like), 100% Acrylic cashmere like, Cotton/ Acrylic Mix , Acrylic/ Wool Mix, Cotton/ Polyamide, Acrylic/ Polyamide, Cotton/ Polyamide/ Spandex, Acrylic/ Polyamide / Spandex, 100% Lambs wool, 90% Marino Wool 10% Cashmere, 95% Cotton 5% Cashmere, 80% Wool 20% Acrylic or many more composition of fancy yarn.

For an example, Jersey Knit, Rib, Drop Needle, Diamond, Cable, Half Cardigan, Full Cardigan, Mailano, Top, Pineapple, Drop, Auto Mine, Pointal, Biscuit Diamond, Combo, Fancy Cable, All over Cable & Woolen Cap.

All kinds of design and styles on above knitted design we produce for all product range.

#### Woven

100% Cotton/TC – Peach Poplin, W/R Ottoman, W/R Ri