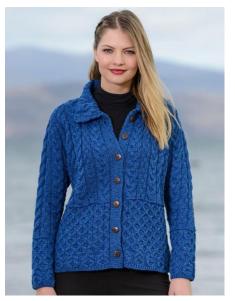

#### Sweater

100% Cotton, 100% Acrylic cotton like, 100% Acrylic wool like, 100% Acrylic tamu (mohair like), 100% Acrylic cashmere like, Cotton/ Acrylic Mix , Acrylic/ Wool Mix, Cotton/ Polyamide, Acrylic/ Polyamide, Cotton/ Polyamide/ Spandex, Acrylic/ Polyamide / Spandex, 100% Lambs wool, 90% Marino Wool 10% Cashmere, 95% Cotton 5% Cashmere, 80% Wool 20% Acrylic or many more composition of fancy yarn.

For an example, Jersey Knit, Rib, Drop Needle, Diamond, Cable, Half Cardigan, Full Cardigan, Mailano, Top, Pineapple, Drop, Auto Mine, Pointal, Biscuit Diamond, Combo, Fancy Cable, All over Cable & Woolen Cap.

#### **Sweater Division:**

All kinds of Sweater pull over, cardigan, in 3gg, 5gg, 7gg, 12gg in Cotton, Acrylic, Acrylic cotton, Viscose-Nylon and blended yarn etc.