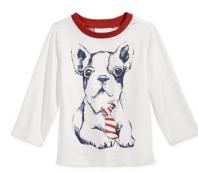

---------------------------------------------------------------------------------------|
| ✓ SGS 9001-<br>2008 | UKAS<br>UKAS<br>CUALTY<br>UKAS<br>CUALTY<br>UKAS<br>OO5 | ✓ WRAP     | REDITED PRODUC                                                                                    |
| ✓ SEDEX             | Sedex. Suish                                            | ✓ BSCI     | Business Social Compliance Initiative                                                             |
| ✓ ACCORD            | ACC RD<br>on Fire and Building Safety in Bangladesh     |            |                                                                                                   |

## **OUR PRODUCTS**

#### Knit Division:

1. All kinds of T-shirt/Trousers/Jacket on S/J and fleece











































#### **Sweater Division:**

All kinds of Sweater pull over, cardigan, in 3gg, 5gg, 7gg, 12gg in Cotton, Acrylic, Acrylic cotton, Viscose-Nylon and blended yarn etc.



































## OUR NOMINATED FACTORIES





















# THANK YOU