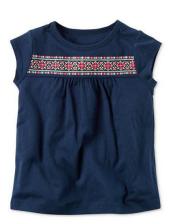

## **OUR PRODUCTS**

#### Knit Division:

1. All kinds of T-shirt/Trousers/Jacket on S/J and fleece

#### **Sweater Division:**

All kinds of Sweater pull over, cardigan, in 3gg, 5gg, 7gg, 12gg in Cotton, Acrylic, Acrylic cotton, Viscose-Nylon and blended yarn etc.