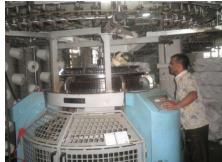

#### **Sweater Division:**

All kinds of Sweater pull over, cardigan, in 3gg, 5gg, 7gg, 12gg in Cotton, Acrylic, Acrylic cotton, Viscose-Nylon and blended yarn etc.