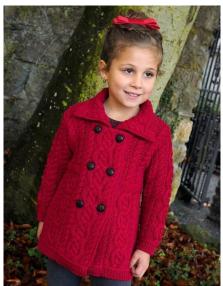

#### Sweater

100% Cotton, 100% Acrylic cotton like, 100% Acrylic wool like, 100% Acrylic tamu (mohair like), 100% Acrylic cashmere like, Cotton/ Acrylic Mix , Acrylic/ Wool Mix, Cotton/ Polyamide, Acrylic/ Polyamide, Cotton/ Polyamide/ Spandex, Acrylic/ Polyamide / Spandex, 100% Lambs wool, 90% Marino Wool 10% Cashmere, 95% Cotton 5% Cashmere, 80% Wool 20% Acrylic or many more composition of fancy yarn.

For an example, Jersey Knit, Rib, Drop Needle, Diamond, Cable, Half Cardigan, Full Cardigan, Mailano, Top, Pineapple, Drop, Auto Mine, Pointal, Biscuit Diamond, Combo, Fancy Cable, All over Cable & Woolen Cap.

#### **Sweater Division:**

All kinds of Sweater pull over, cardigan, in 3gg, 5gg, 7gg, 12gg in Cotton, Acrylic, Acrylic cotton, Viscose-Nylon and blended yarn etc.