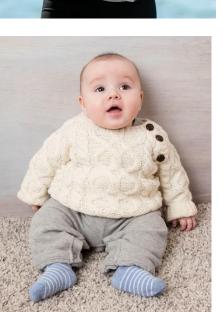

#### **Sweater Division:**

All kinds of Sweater pull over, cardigan, in 3gg, 5gg, 7gg, 12gg in Cotton, Acrylic, Acrylic cotton, Viscose-Nylon and blended yarn etc.