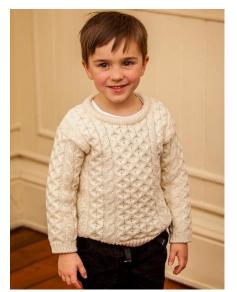

#### **Sweater Division:**

All kinds of Sweater pull over, cardigan, in 3gg, 5gg, 7gg, 12gg in Cotton, Acrylic, Acrylic cotton, Viscose-Nylon and blended yarn etc.