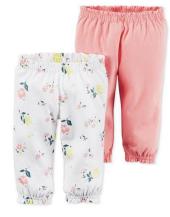

-------------------------------------------------------------------------------------|
| ✓ SGS 9001-<br>2008 | UKAS<br>UKAS<br>CUALTY<br>UKAS<br>CUALTY<br>UKAS<br>OO5 | ✓ WRAP     | REDITED PRODUC                                                                                    |
| ✓ SEDEX             | Sedex. Suish                                            | ✓ BSCI     | Business Social Compliance Initiative                                                             |
| ✓ ACCORD            | ACC RD<br>on Fire and Building Safety in Bangladesh     |            |                                                                                                   |

## **OUR PRODUCTS**

#### Knit Division:

1. All kinds of T-shirt/Trousers/Jacket on S/J and fleece











































#### **Sweater Division:**

All kinds of Sweater pull over, cardigan, in 3gg, 5gg, 7gg, 12gg in Cotton, Acrylic, Acrylic cotton, Viscose-Nylon and blended yarn etc.



































## OUR NOMINATED FACTORIES





















# THANK YOU