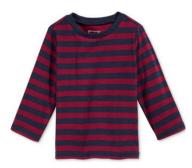

---------------------------------------------------------------------------------|
| ✓ SGS 9001-<br>2008 | UKAS<br>UKAS<br>CUALTY<br>UKAS<br>CUALTY<br>UKAS<br>OO5 | ✓ WRAP     | REDITED PRODUC                                                                                    |
| ✓ SEDEX             | Sedex. Suish                                            | ✓ BSCI     | Business Social Compliance Initiative                                                             |
| ✓ ACCORD            | ACC RD<br>on Fire and Building Safety in Bangladesh     |            |                                                                                                   |

## **OUR PRODUCTS**

#### Knit Division:

1. All kinds of T-shirt/Trousers/Jacket on S/J and fleece











































#### **Sweater Division:**

All kinds of Sweater pull over, cardigan, in 3gg, 5gg, 7gg, 12gg in Cotton, Acrylic, Acrylic cotton, Viscose-Nylon and blended yarn etc.



































## OUR NOMINATED FACTORIES





















# THANK YOU