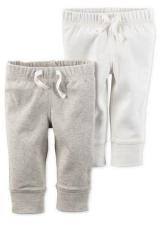

-------------------------------------------------------------------------------|
| ✓ SGS 9001-<br>2008 | UKAS<br>UKAS<br>CUALTY<br>UKAS<br>CUALTY<br>UKAS<br>OO5 | ✓ WRAP     | REDITED PRODUC                                                                                    |
| ✓ SEDEX             | Sedex. Suish                                            | ✓ BSCI     | Business Social Compliance Initiative                                                             |
| ✓ ACCORD            | ACC RD<br>on Fire and Building Safety in Bangladesh     |            |                                                                                                   |

## **OUR PRODUCTS**

#### Knit Division:

1. All kinds of T-shirt/Trousers/Jacket on S/J and fleece











































#### **Sweater Division:**

All kinds of Sweater pull over, cardigan, in 3gg, 5gg, 7gg, 12gg in Cotton, Acrylic, Acrylic cotton, Viscose-Nylon and blended yarn etc.



































## OUR NOMINATED FACTORIES





















# THANK YOU